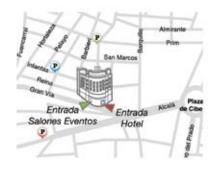

## 🗰 🖷 🗟 🔬 ኣኣኣ 🄅 🍸 🐥 ท² 🏠

| 40 |                                  |                                        |                | 68                  | 90                       | 100%                                                                                                                                                                                                                                                                                               | 180                                                                                                                                                                                                                       |                                                                                                                                                                                                                                                                                                                                                                   |                                                                                                                                                                                                                                                                                                                                                                                            |                                                                                                                                                                                                                                                                                                                                                                                                                                                                                                                                                                                                          |                                                                                                                                                                                                                                                                               |
|----|----------------------------------|----------------------------------------|----------------|---------------------|--------------------------|----------------------------------------------------------------------------------------------------------------------------------------------------------------------------------------------------------------------------------------------------------------------------------------------------|---------------------------------------------------------------------------------------------------------------------------------------------------------------------------------------------------------------------------|-------------------------------------------------------------------------------------------------------------------------------------------------------------------------------------------------------------------------------------------------------------------------------------------------------------------------------------------------------------------|--------------------------------------------------------------------------------------------------------------------------------------------------------------------------------------------------------------------------------------------------------------------------------------------------------------------------------------------------------------------------------------------|----------------------------------------------------------------------------------------------------------------------------------------------------------------------------------------------------------------------------------------------------------------------------------------------------------------------------------------------------------------------------------------------------------------------------------------------------------------------------------------------------------------------------------------------------------------------------------------------------------|-------------------------------------------------------------------------------------------------------------------------------------------------------------------------------------------------------------------------------------------------------------------------------|
| 40 |                                  | 30                                     | 40             | 40                  | 60                       | 100%                                                                                                                                                                                                                                                                                               | 70                                                                                                                                                                                                                        | 2,5 m                                                                                                                                                                                                                                                                                                                                                             | 14,50 m                                                                                                                                                                                                                                                                                                                                                                                    | 4m                                                                                                                                                                                                                                                                                                                                                                                                                                                                                                                                                                                                       | 1                                                                                                                                                                                                                                                                             |
| 16 |                                  |                                        |                |                     |                          | 100%                                                                                                                                                                                                                                                                                               | 28                                                                                                                                                                                                                        | 3,50 m                                                                                                                                                                                                                                                                                                                                                            | 7 m                                                                                                                                                                                                                                                                                                                                                                                        | 3,50 m                                                                                                                                                                                                                                                                                                                                                                                                                                                                                                                                                                                                   | HOTEL                                                                                                                                                                                                                                                                         |
| 30 |                                  |                                        |                |                     | 50                       | 100%                                                                                                                                                                                                                                                                                               | 62                                                                                                                                                                                                                        | 3,50 m                                                                                                                                                                                                                                                                                                                                                            | 11,5 m                                                                                                                                                                                                                                                                                                                                                                                     | 3,50 m                                                                                                                                                                                                                                                                                                                                                                                                                                                                                                                                                                                                   | H                                                                                                                                                                                                                                                                             |
|    |                                  |                                        |                |                     | 40                       | 100%                                                                                                                                                                                                                                                                                               |                                                                                                                                                                                                                           |                                                                                                                                                                                                                                                                                                                                                                   |                                                                                                                                                                                                                                                                                                                                                                                            |                                                                                                                                                                                                                                                                                                                                                                                                                                                                                                                                                                                                          |                                                                                                                                                                                                                                                                               |
|    |                                  |                                        |                |                     |                          |                                                                                                                                                                                                                                                                                                    |                                                                                                                                                                                                                           |                                                                                                                                                                                                                                                                                                                                                                   |                                                                                                                                                                                                                                                                                                                                                                                            |                                                                                                                                                                                                                                                                                                                                                                                                                                                                                                                                                                                                          |                                                                                                                                                                                                                                                                               |
| 18 | 12                               | 18                                     | 30             | 20                  | 35                       | 50%                                                                                                                                                                                                                                                                                                | 42                                                                                                                                                                                                                        | 3,50 m                                                                                                                                                                                                                                                                                                                                                            | 6,6 m                                                                                                                                                                                                                                                                                                                                                                                      | 6,50 m                                                                                                                                                                                                                                                                                                                                                                                                                                                                                                                                                                                                   |                                                                                                                                                                                                                                                                               |
| 20 | 18                               | 24                                     | 36             | 30                  | 45                       | 50%                                                                                                                                                                                                                                                                                                | 45                                                                                                                                                                                                                        | 3,50 m                                                                                                                                                                                                                                                                                                                                                            | 7 m                                                                                                                                                                                                                                                                                                                                                                                        | 6,50 m                                                                                                                                                                                                                                                                                                                                                                                                                                                                                                                                                                                                   | 2                                                                                                                                                                                                                                                                             |
| 36 | 34                               | 36                                     | 80             | 50                  | 80                       | 50%                                                                                                                                                                                                                                                                                                | 87                                                                                                                                                                                                                        | 3,50 m                                                                                                                                                                                                                                                                                                                                                            | 13,60 m                                                                                                                                                                                                                                                                                                                                                                                    | 6,50 m                                                                                                                                                                                                                                                                                                                                                                                                                                                                                                                                                                                                   | *GRAN VÍA 2                                                                                                                                                                                                                                                                   |
| 76 | 62                               | 57                                     | 120            | 120                 | 180                      | 50%                                                                                                                                                                                                                                                                                                | 180                                                                                                                                                                                                                       | 3,50 m                                                                                                                                                                                                                                                                                                                                                            | 25 m                                                                                                                                                                                                                                                                                                                                                                                       | 6 m                                                                                                                                                                                                                                                                                                                                                                                                                                                                                                                                                                                                      | *GF                                                                                                                                                                                                                                                                           |
|    |                                  |                                        | 120            |                     |                          |                                                                                                                                                                                                                                                                                                    | 110                                                                                                                                                                                                                       | 3,50 m                                                                                                                                                                                                                                                                                                                                                            |                                                                                                                                                                                                                                                                                                                                                                                            |                                                                                                                                                                                                                                                                                                                                                                                                                                                                                                                                                                                                          |                                                                                                                                                                                                                                                                               |
|    | 40<br>16<br>30<br>18<br>20<br>36 | 40   16   30   18   12   20 18   36 34 | 40   30     16 | 40   30   40     16 | 40   30   40   40     16 | 40   30   40   40   60     16   -   -   -   -     30   -   -   50   -   40     30   -   -   -   40   50     16   -   -   -   40   -     30   -   -   -   40   -     18   12   18   30   20   35     20   18   24   36   30   45     36   34   36   80   50   80     76   62   57   120   120   180 | 40   30   40   40   60   100%     16    1   100%     30     50   100%     30      50   100%     30      40   100%     30       100%     30        100%     30            18   12           18            36            76 | 40   30   40   40   60   100%   70     16     100%   28     30     50   100%   62     30      50   100%   62     30       40   100%   62         40   100%   62        40   100%      18   12   18   30   20   35   50%   42     20   18   24   36   30   45   50%   45     36   34   36   80   50   80   50%   87     76   62   57   120   120   180   50%   180 | 40   30   40   40   60   100%   70   2,5 m     16    100%   28   3,50 m     30     50   100%   62   3,50 m     30      50   100%   62   3,50 m     30      40   100%       18   12   18   30   20   35   50%   42   3,50 m     20   18   24   36   30   45   50%   45   3,50 m     36   34   36   80   50   80   50%   87   3,50 m     76   62   57   120   120   180   50%   180   3,50 m | 40     30     40     40     60     100%     70     2,5 m     14,50 m       16         100%     28     3,50 m     7 m       30        50     100%     62     3,50 m     11,5 m       30        40     100%     62     3,50 m     11,5 m       30        40     100%          18     12     18     30     20     35     50%     42     3,50 m     6,6 m       20     18     24     36     30     45     50%     45     3,50 m     7 m       36     34     36     80     50     80     50%     87     3,50 m     13,60 m       76     62     57     120     120     180     50%     180     3,50 m     25 m | 40     30     40     40     60     100%     70     2,5 m     14,50 m     4m       16        100%     28     3,50 m     7 m     3,50 m       30         100%     28     3,50 m     7 m     3,50 m       30                                                                   < |

\* The meeting rooms are located in the same building with access from Gran Vía 2.