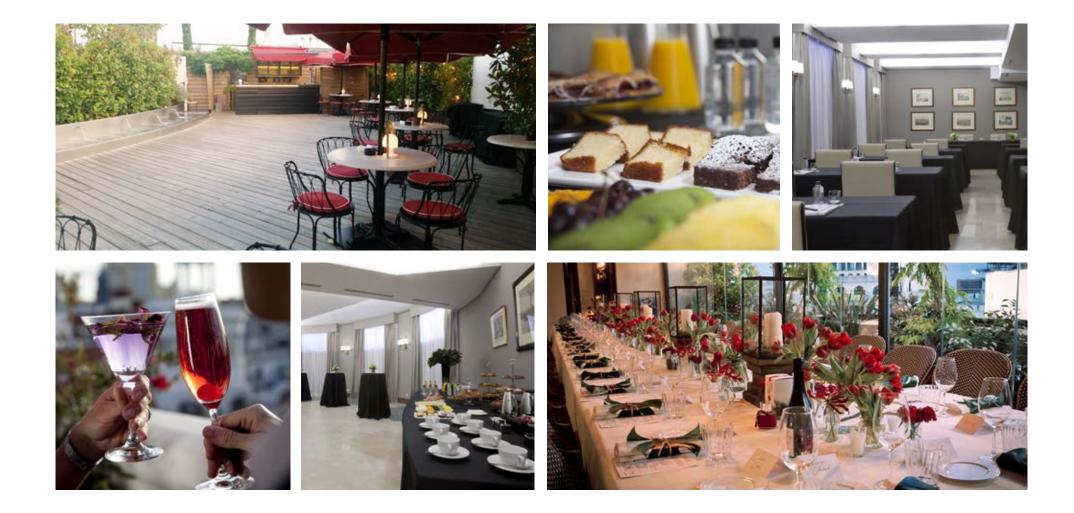

# MEETINGS & EVENTS

At The Principal Madrid Hotel you will find the perfect location for any type of event, whether for bussiness or pleasure. If you are looking for a unique, private, different place with spectacular views of the best part of Madrid, your search is over. The success of a private dinner, cocktail party or celebration is not entirely up to us, but we do everything in our power to make it a truly memorable occasion. At The Principal Madrid Hotel, we equip all of our spaces with cutting-edge technology, create the perfect atmosphere for every occasion, and customize our facilities to make each event or meeting a unique experience; we take care of all the details so you can focus on what is truly important.

#### $M \, E \, E \, T \, I \, N \, G \, S$

For meetings of up to 180 people, there are halls in the same building as the hotel where we can design an event tailored to your wishes and requirements. We have the perfect place and the right services for meeting all your needs, whatever they may be. The Principal Madrid Hotel offers you luxury, comfort and a variety of elegantly appointed spaces where no detail has been overlooked.

#### EVENTS

A party at an exclusive luxury hotel is much more than a party... and with amazing views of Madrid's legendary Gran Vía, it becomes a unique experience. We take care of everything, from the flower arrangement, providing an expert bartender and all the technical and human resources to guarantee that the experience is a smashing success.